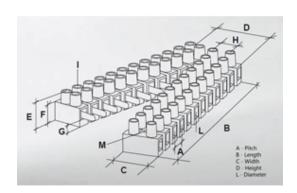

#### **SPECIFICATION**

| Number of Poles            | 12                      |
|----------------------------|-------------------------|
| Body Material              | Polypropylene           |
| Colour                     | Natural                 |
| UL94 Rating                | UL94V2                  |
| Min Conductor Size (Sq mm) | 6                       |
| Max Current (A)            | 35                      |
| Max Voltage (V)            | 450                     |
| Working Temperature        | T85                     |
| Pitch (mm)                 | 11.5                    |
| Height (mm)                | 18                      |
| Width (mm)                 | 46.2                    |
| Length (mm)                | 180.5                   |
| Diameter (mm)              | 3.5                     |
| Comments                   | Male and Female         |
| Terminal Screw Material    | White zinc plated steel |