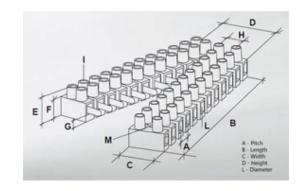

#### **SPECIFICATION**

| Number of Poles                | 12                      |
|--------------------------------|-------------------------|
| Body Material                  | Polyamide PA6.6         |
| Colour                         | Natural                 |
| UL94 Rating                    | UL94V0                  |
| Glow Wire Resistance Test Temp | GWT750°C                |
| Min Conductor Size (Sq mm)     | 6                       |
| Max Current (A)                | 35                      |
| Max Voltage (V)                | 450                     |
| Working Temperature            | T150                    |
| Pitch (mm)                     | 11.5                    |
| Height (mm)                    | 18                      |
| Width (mm)                     | 46.2                    |
| Length (mm)                    | 180.5                   |
| Diameter (mm)                  | 3.5                     |
| Comments                       | Male and Female         |
| Terminal Screw Material        | White zinc plated steel |