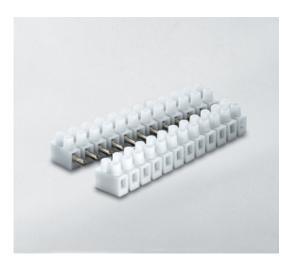

### DESCRIPTION

12 pole natural polyamide PA6.6 male and female plug and socket terminal block 11.5mm pitch 35a 450v

Subject to technical modification without notice. Typographical and other errors do not justify claim for damages.