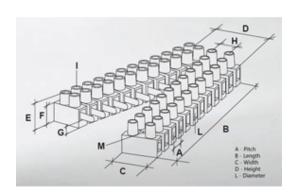

#### **SPECIFICATION**

| Number of Poles            | 6                       |
|----------------------------|-------------------------|
| Body Material              | Polypropylene           |
| Colour                     | Natural                 |
| UL94 Rating                | UL94V2                  |
| Min Conductor Size (Sq mm) | 6                       |
| Max Current (A)            | 35                      |
| Max Voltage (V)            | 450                     |
| Working Temperature        | T85                     |
| Pitch (mm)                 | 11.5                    |
| Height (mm)                | 18                      |
| Width (mm)                 | 46.2                    |
| Length (mm)                | 111.5                   |
| Diameter (mm)              | 3.5                     |
| Comments                   | Male and Female         |
| Terminal Screw Material    | White zinc plated steel |