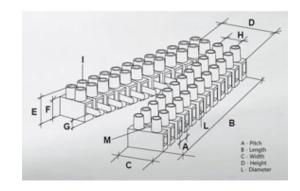

#### **SPECIFICATION**

| Number of Poles            | 4                       |
|----------------------------|-------------------------|
| Body Material              | Polypropylene           |
| Colour                     | Natural                 |
| UL94 Rating                | UL94V2                  |
| Min Conductor Size (Sq mm) | 6                       |
| Max Current (A)            | 35                      |
| Max Voltage (V)            | 450                     |
| Working Temperature        | T85                     |
| Pitch (mm)                 | 11.5                    |
| Height (mm)                | 18                      |
| Width (mm)                 | 46.2                    |
| Length (mm)                | 88.5                    |
| Diameter (mm)              | 3.5                     |
| Comments                   | Female                  |
| Terminal Screw Material    | White zinc plated steel |