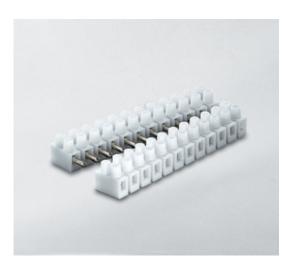

## DESCRIPTION

4 pole natural polypropylene female plug and socket terminal block 11.5mm pitch 35a 450v

Subject to technical modification without notice. Typographical and other errors do not justify claim for damages.