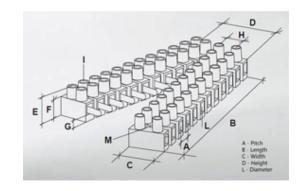

#### **SPECIFICATION**

| Number of Poles            | 4                       |
|----------------------------|-------------------------|
| Body Material              | Polyamide PA6.6         |
| Colour                     | Natural                 |
| UL94 Rating                | UL94V2                  |
| Min Conductor Size (Sq mm) | 6                       |
| Max Current (A)            | 35                      |
| Max Voltage (V)            | 450                     |
| Working Temperature        | T110                    |
| Pitch (mm)                 | 11.5                    |
| Height (mm)                | 18                      |
| Width (mm)                 | 46.2                    |
| Length (mm)                | 88.5                    |
| Diameter (mm)              | 3.5                     |
| Flammability Rating        | UL94V2 and GWIT775°C    |
| Comments                   | Female                  |
| Terminal Screw Material    | White zinc plated steel |