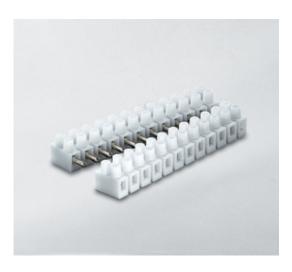

#### DESCRIPTION

4 pole natural polyamide PA6.6 female plug and socket terminal block 11.5mm pitch 35a 450v

Subject to technical modification without notice. Typographical and other errors do not justify claim for damages.