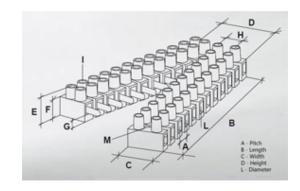

#### **SPECIFICATION**

| Number of Poles            | 2                       |
|----------------------------|-------------------------|
| Body Material              | Polypropylene           |
| Colour                     | Natural                 |
| UL94 Rating                | UL94V2                  |
| Min Conductor Size (Sq mm) | 6                       |
| Max Current (A)            | 35                      |
| Max Voltage (V)            | 450                     |
| Working Temperature        | T85                     |
| Pitch (mm)                 | 11.5                    |
| Height (mm)                | 18                      |
| Width (mm)                 | 46.2                    |
| Length (mm)                | 65.5                    |
| Diameter (mm)              | 3.5                     |
| Comments                   | Female                  |
| Terminal Screw Material    | White zinc plated steel |