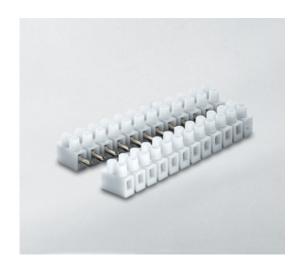

#### **DESCRIPTION**

2 pole natural polypropylene male and female plug and socket terminal block 11.5mm pitch 35a 450v

Subject to technical modification without notice.
Typographical and other errors do not justify claim for damages.

#### **SPECIFICATION**

| Number of Poles            | 2                       |
|----------------------------|-------------------------|
| Body Material              | Polypropylene           |
| Colour                     | Natural                 |
| UL94 Rating                | UL94V2                  |
| Min Conductor Size (Sq mm) | 6                       |
| Max Current (A)            | 35                      |
| Max Voltage (V)            | 450                     |
| Working Temperature        | T85                     |
| Pitch (mm)                 | 11.5                    |
| Height (mm)                | 18                      |
| Width (mm)                 | 46.2                    |
| Length (mm)                | 65.5                    |
| Diameter (mm)              | 3.5                     |
| Comments                   | Male and Female         |
| Terminal Screw Material    | White zinc plated steel |