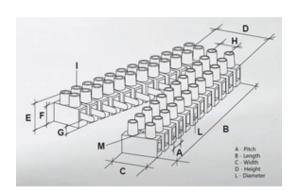

#### **SPECIFICATION**

| Number of Poles            | 2                       |
|----------------------------|-------------------------|
| Body Material              | Polypropylene           |
| Colour                     | Natural                 |
| UL94 Rating                | UL94V2                  |
| Min Conductor Size (Sq mm) | 6                       |
| Max Current (A)            | 35                      |
| Max Voltage (V)            | 450                     |
| Working Temperature        | T85                     |
| Pitch (mm)                 | 11.5                    |
| Height (mm)                | 18                      |
| Width (mm)                 | 46.2                    |
| Length (mm)                | 65.5                    |
| Diameter (mm)              | 3.5                     |
| Comments                   | Male and Female         |
| Terminal Screw Material    | White zinc plated steel |