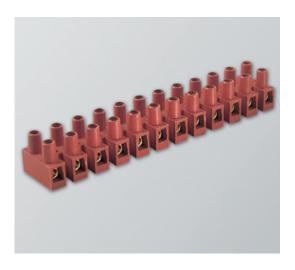

### DESCRIPTION

A 4-pole, high temperature terminal strip, reinforced with 25% Fibreglass, wire protected

### **EMECH TERMINALS/ACCESSORIES FEATURES**

- High Quality Terminal Strip for use in High Temperature applications
- Material: Polyamide PA6.6 with 25% fibreglass reinforcement
- High Temperature Specification: 200°C short term, 150°C working temperature
- Flammability rating: UL94-V0 (Self Extinguishing)
- Glow Wire Tested: GWIT775 & GTW750 IEC 60335-1 ed.IV (EN60695-2-11 no flame within 2 seconds on piece)
- · Certification: VDE, CE, cURus
- · Design: Standard base, wire protected