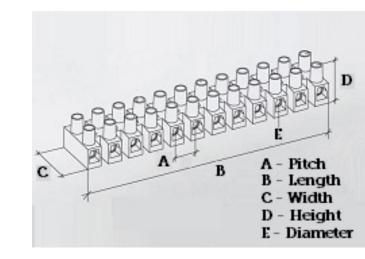

#### **SPECIFICATION**

| Number of Poles                | 4                                                |
|--------------------------------|--------------------------------------------------|
| Terminal Material              | OT58 nickel plated                               |
| Terminal Type                  | Wire Protected                                   |
| Body Material                  | Polyamide PA6.6, with 25% glass fibre reinforced |
| Colour                         | Red-brown                                        |
| Glow Wire Resistance Test Temp | GWT750°C in 2 sec (EN60695-2-11)                 |
| Max Conductor Size (Sq mm)     | 16                                               |
| Max Current (A)                | 76                                               |
| Max Voltage (V)                | 450                                              |
| Working Temperature            | 150                                              |
| Pitch (mm)                     | 18                                               |
| Height (mm)                    | 34                                               |
| Width (mm)                     | 37.7                                             |
| Length (mm)                    | 66                                               |
| Diameter (mm)                  | 4.5                                              |
| Terminal Screw Material        | White zinc plated steel                          |
| Wire Protection Material       | Stainless steel                                  |