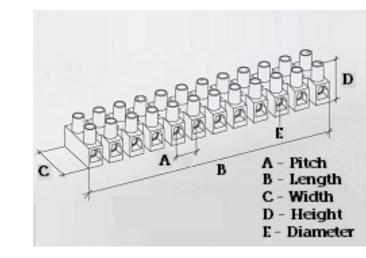

#### **SPECIFICATION**

| Number of Poles                | 4                                                |
|--------------------------------|--------------------------------------------------|
| Terminal Material              | OT58 nickel plated                               |
| Body Material                  | Polyamide PA6.6, with 25% glass fibre reinforced |
| Colour                         | Red-brown                                        |
| Glow Wire Resistance Test Temp | GWT750°C in 2 sec (EN60695-2-11)                 |
| Max Conductor Size (Sq mm)     | 25                                               |
| Max Current (A)                | 101                                              |
| Max Voltage (V)                | 450                                              |
| Working Temperature            | 150                                              |
| Pitch (mm)                     | 18                                               |
| Height (mm)                    | 34                                               |
| Width (mm)                     | 37.7                                             |
| Length (mm)                    | 66                                               |
| Diameter (mm)                  | 4.5                                              |
| Terminal Screw Material        | White zinc plated steel                          |