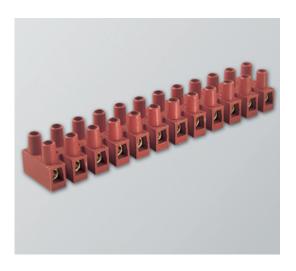

### DESCRIPTION

A 4-pole, high temperature terminal strip, reinforced with 25% Fibreglass

#### **EMECH TERMINALS/ACCESSORIES FEATURES**

- High Quality Terminal Strip for use in High Temperature applications
- Material: Polyamide PA6.6 with 25% fibreglass reinforcement
- High Temperature Specification: 200°C short term, 150°C working temperature
- Flammability rating: UL94-V0 (Self Extinguishing)
- Glow Wire Tested: GWIT775 & GTW750 IEC 60335-1 ed.IV (EN60695-2-11 no flame within 2 seconds on piece)
- Certification: VDE, CE, cURus
- Design: Standard Base