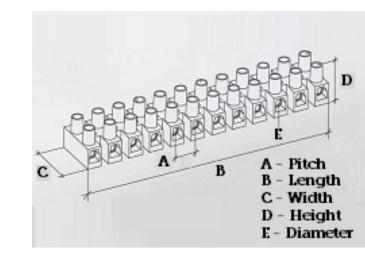

#### **SPECIFICATION**

| Number of Poles                | 2                                                |
|--------------------------------|--------------------------------------------------|
| Terminal Material              | OT58 nickel plated                               |
| Body Material                  | Polyamide PA6.6, with 25% glass fibre reinforced |
| Colour                         | Red-brown                                        |
| Glow Wire Resistance Test Temp | GWT750°C in 2 sec (EN60695-2-11)                 |
| Max Conductor Size (Sq mm)     | 25                                               |
| Max Current (A)                | 101                                              |
| Max Voltage (V)                | 450                                              |
| Working Temperature            | 150                                              |
| Pitch (mm)                     | 18                                               |
| Height (mm)                    | 34                                               |
| Width (mm)                     | 37.7                                             |
| Length (mm)                    | 30                                               |
| Diameter (mm)                  | 4.5                                              |
| Terminal Screw Material        | White zinc plated steel                          |