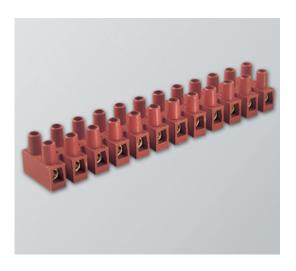

### DESCRIPTION

A 2-pole, high temperature terminal strip, reinforced with 25% Fibreglass

#### **EMECH TERMINALS/ACCESSORIES FEATURES**

- High Quality Terminal Strip for use in High Temperature applications
- Material: Polyamide PA6.6 with 25% fibreglass reinforcement
- High Temperature Specification: 200°C short term, 150°C working temperature
- Flammability rating: UL94-V0 (Self Extinguishing)
- Glow Wire Tested: GWIT775 & GTW750 IEC 60335-1 ed.IV (EN60695-2-11 no flame within 2 seconds on piece)
- · Certification: VDE, CE, cURus
- Design: Standard Base