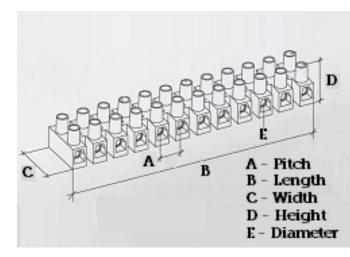

#### **SPECIFICATION**

| Number of Poles                | 1                                                |
|--------------------------------|--------------------------------------------------|
| Terminal Material              | OT58 nickel plated                               |
| Body Material                  | Polyamide PA6.6, with 25% glass fibre reinforced |
| Colour                         | Red-brown                                        |
| Glow Wire Resistance Test Temp | GWT750°C in 2 sec (EN60695-2-11)                 |
| Max Conductor Size (Sq mm)     | 25                                               |
| Max Current (A)                | 101                                              |
| Max Voltage (V)                | 450                                              |
| Working Temperature            | 150                                              |
| Pitch (mm)                     | 18                                               |
| Height (mm)                    | 34                                               |
| Width (mm)                     | 37.7                                             |
| Length (mm)                    | 12                                               |
| Diameter (mm)                  | 4.5                                              |
| Terminal Screw Material        | White zinc plated steel                          |