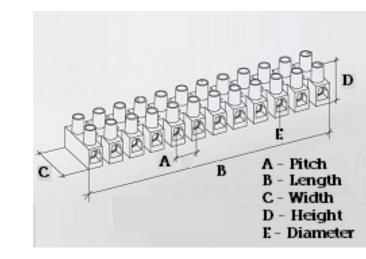

#### **SPECIFICATION**

| Number of Poles                | 4                                                |
|--------------------------------|--------------------------------------------------|
| Terminal Material              | OT58 nickel plated                               |
| Body Material                  | Polyamide PA6.6, with 25% glass fibre reinforced |
| Colour                         | Red-brown                                        |
| Glow Wire Resistance Test Temp | GWT750°C in 2 sec (EN60695-2-11)                 |
| Max Conductor Size (Sq mm)     | 4                                                |
| Max Current (A)                | 32                                               |
| Max Voltage (V)                | 450                                              |
| Working Temperature            | 150                                              |
| Pitch (mm)                     | 10                                               |
| Height (mm)                    | 15.7                                             |
| Width (mm)                     | 20.3                                             |
| Length (mm)                    | 37.2                                             |
| Diameter (mm)                  | 3.2                                              |
| Terminal Screw Material        | White zinc plated steel                          |