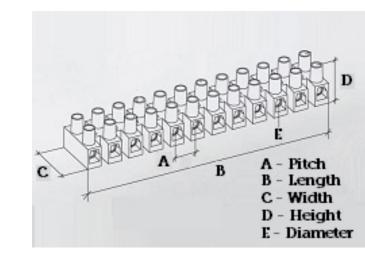

#### **SPECIFICATION**

| Number of Poles                | 12                                               |
|--------------------------------|--------------------------------------------------|
| Terminal Material              | OT58 nickel plated                               |
| Terminal Type                  | Wire Protected                                   |
| Body Material                  | Polyamide PA6.6, with 25% glass fibre reinforced |
| Colour                         | Red-brown                                        |
| Glow Wire Resistance Test Temp | GWT750°C in 2 sec (EN60695-2-11)                 |
| Max Conductor Size (Sq mm)     | 1.5                                              |
| Max Current (A)                | 17.5                                             |
| Max Voltage (V)                | 450                                              |
| Working Temperature            | 150                                              |
| Pitch (mm)                     | 8                                                |
| Height (mm)                    | 15                                               |
| Width (mm)                     | 16.5                                             |
| Length (mm)                    | 94.5                                             |
| Diameter (mm)                  | 2.6                                              |
| Terminal Screw Material        | White zinc plated steel                          |
| Wire Protection Material       | Stainless steel                                  |