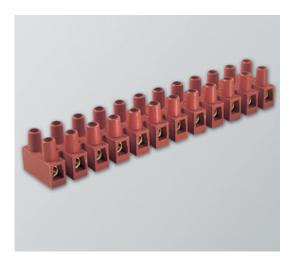

### DESCRIPTION

A 12-pole, high temperature terminal strip, reinforced with 25% Fibreglass, wire protected

### **EMECH TERMINALS/ACCESSORIES FEATURES**

- High Quality Terminal Strip for use in High Temperature applications
- Material: Polyamide PA6.6 with 25% fibreglass reinforcement
- High Temperature Specification: 200°C short term, 150°C working temperature
- Flammability rating: UL94-V0 (Self Extinguishing)
- Glow Wire Tested: GWIT775 & GTW750 IEC 60335-1 ed.IV (EN60695-2-11 no flame within 2 seconds on piece)
- · Certification: VDE, CE, cURus
- · Design: Standard base, wire protected