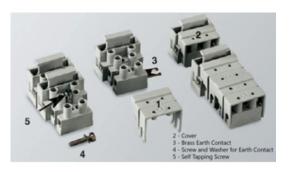

#### **SPECIFICATION**

| Number of Poles                     | 3                                                                       |
|-------------------------------------|-------------------------------------------------------------------------|
| Terminal Material                   | OT58 nickel plated                                                      |
| Body Material                       | Polyamide PA6.8                                                         |
| Colour                              | Grey                                                                    |
| Max Conductor Size (Sq mm)          | 2.5                                                                     |
| Max Current (A)                     | 24                                                                      |
| Max Voltage (V)                     | 450                                                                     |
| Pitch (mm)                          | 10                                                                      |
| Height (mm)                         | 28                                                                      |
| Width (mm)                          | 28.5                                                                    |
| Length (mm)                         | 31                                                                      |
| Commonto                            | Interlockable of on 1 side. With screw and washer (4) for earth contact |
| Comments<br>Terminal Screw Material | White zinc plated steel                                                 |