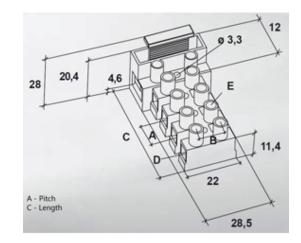

#### **SPECIFICATION**

| Number of Poles                     | 3                                                                       |
|-------------------------------------|-------------------------------------------------------------------------|
| Terminal Material                   | OT58 nickel plated                                                      |
| Body Material                       | Polyamide PA6.8                                                         |
| Colour                              | Grey                                                                    |
| Max Conductor Size (Sq mm)          | 2.5                                                                     |
| Max Current (A)                     | 24                                                                      |
| Max Voltage (V)                     | 450                                                                     |
| Pitch (mm)                          | 10                                                                      |
| Height (mm)                         | 28                                                                      |
| Width (mm)                          | 28.5                                                                    |
| Length (mm)                         | 31                                                                      |
| Commonto                            | Interlockable of on 1 side. With screw and washer (4) for earth contact |
| Comments<br>Terminal Screw Material | White zinc plated steel                                                 |