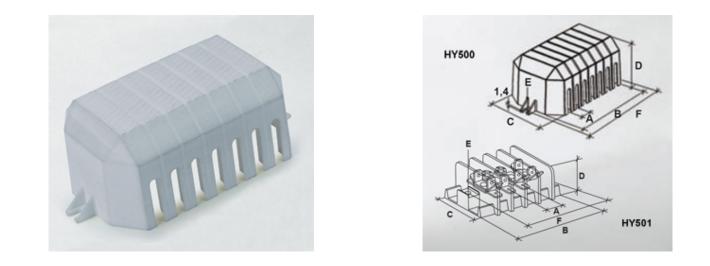

### DESCRIPTION

16 pole grey polyamide cover 11mm pitch

Subject to technical modification without notice. Typographical and other errors do not justify claim for damages.

#### **SPECIFICATION**

| Number of Poles                | 16                               |
|--------------------------------|----------------------------------|
| Body Material                  | Polyamide                        |
| Colour                         | Grey                             |
| UL94 Rating                    | UL94V1                           |
| Glow Wire Resistance Test Temp | GWT750°C in 2 sec (EN60695-2-11) |
| Pitch (mm)                     | 11                               |
| Height (mm)                    | 45                               |
| Width (mm)                     | 63                               |
| Length (mm)                    | 199                              |