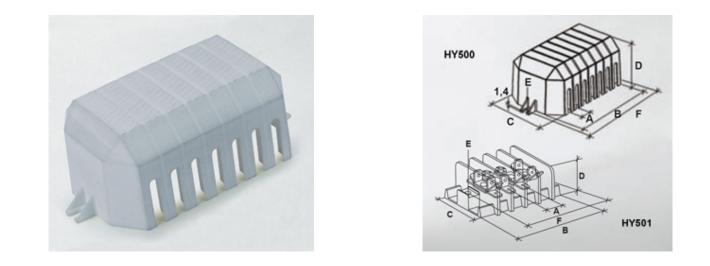

### DESCRIPTION

14 pole grey polyamide cover 11mm pitch

Subject to technical modification without notice. Typographical and other errors do not justify claim for damages.

#### **SPECIFICATION**

| Number of Poles                | 14                               |
|--------------------------------|----------------------------------|
| Body Material                  | Polyamide                        |
| Colour                         | Grey                             |
| UL94 Rating                    | UL94V1                           |
| Glow Wire Resistance Test Temp | GWT750°C in 2 sec (EN60695-2-11) |
| Pitch (mm)                     | 11                               |
| Height (mm)                    | 45                               |
| Width (mm)                     | 63                               |
| Length (mm)                    | 177                              |