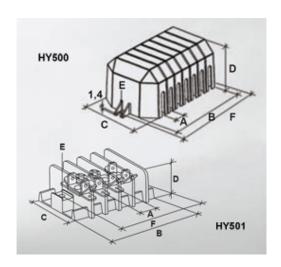

#### **SPECIFICATION**

| Number of Poles                | 4                                |
|--------------------------------|----------------------------------|
| Body Material                  | Polyamide                        |
| Colour                         | Grey                             |
| UL94 Rating                    | UL94V1                           |
| Glow Wire Resistance Test Temp | GWT750°C in 2 sec (EN60695-2-11) |
| Pitch (mm)                     | 11                               |
| Height (mm)                    | 45                               |
| Width (mm)                     | 63                               |
| Length (mm)                    | 67                               |