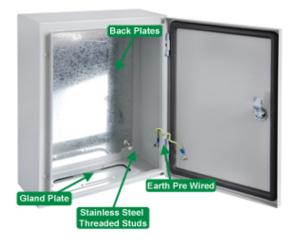

#### DESCRIPTION

IP66, IK10 Lockable Galvanised steel enclosure 1250x600x300 with galvanised wall mounting brackets. Power coated galvanised Grey (RAL 7035) steel housing and galvanised back plate guaranteed for 3 years against corrosion.

#### **ENCLOSURES FEATURES**

- · Galvanised steel housing guaranteed for 3 years against corrosion
- 2mm Galvanised steel back plate guaranteed for 3 years against corrosion
- Gland plate with IP66 sealing gasket for top or base mounting.
- Supplied c/w galvanised WALL MOUNTING BRACKETS
- Powder coated in Grey RAL7035
- · All threaded studs are stainless steel thus fully corrosion proof
- · All with Earth stud pre wired door to housing
- Compliance to IEC 60529