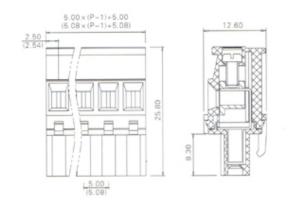

## **SPECIFICATION**

| Connection Method | Pluggable type           |
|-------------------|--------------------------|
| Mounting Type     | Horizontal               |
| Orientation       | Horizontal               |
| Join              | Solid body non stackable |
| Pitch (mm)        | 3.5                      |
| Number of Poles   | 24                       |
| Max Current (A)   | 8                        |
| Max Voltage (V)   | 150                      |
| Height (mm)       | 22.9                     |
| Width (mm)        | 7.75                     |
| Length (mm)       | 84.7                     |
| Body Material     | PA66 V0                  |