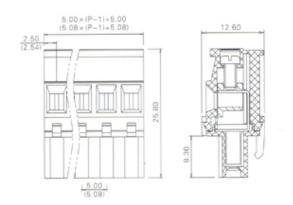

## **SPECIFICATION**

| Connection Method | Pluggable type           |
|-------------------|--------------------------|
| Mounting Type     | Horizontal               |
| Orientation       | Horizontal               |
| Join              | Solid body non stackable |
| Pitch (mm)        | 3.5                      |
| Number of Poles   | 20                       |
| Max Current (A)   | 8                        |
| Max Voltage (V)   | 150                      |
| Height (mm)       | 22.9                     |
| Width (mm)        | 7.75                     |
| Length (mm)       | 70.7                     |
| Body Material     | PA66 V0                  |