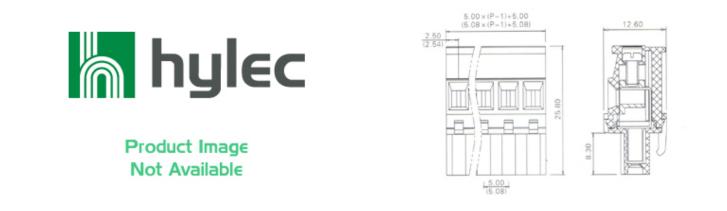

## Pluggable Cable Mounting -Pluggable (Female)

Range: PCB Terminal Blocks, Connectors and Fuse Holders

Order Code: TLPS-007V-19P

## DESCRIPTION

19 Pole Pluggable type Horizontal 3.5mm pitch 8A 150V

Subject to technical modification without notice. Typographical and other errors do not justify claim for damages.

MAKING THE RIGHT CONNECTIONS

## **SPECIFICATION**

| Connection Method | Pluggable type           |
|-------------------|--------------------------|
| Mounting Type     | Horizontal               |
| Orientation       | Horizontal               |
| Join              | Solid body non stackable |
| Pitch (mm)        | 3.5                      |
| Number of Poles   | 19                       |
| Max Current (A)   | 8                        |
| Max Voltage (V)   | 150                      |
| Height (mm)       | 22.9                     |
| Width (mm)        | 7.75                     |
| Length (mm)       | 67.2                     |
| Body Material     | PA66 V0                  |