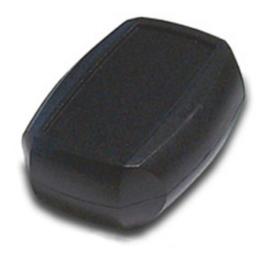

# Hand Held Cases

#### DESCRIPTION

Series 31 - Hand held ABS enclosure, snap fit assembly, suitable for housing electronics for remote key applications etc. EPDM gasket to improve sealing to IP65 and a 3 button membrane keypad are available options for these products.

#### **ENCLOSURES FEATURES**

- Modern Design
- Recess in cover for membrane keypad
- Snap fit assembly
- Gasket and Keypad options
- Temperature resistant to 85°C

Subject to technical modification without notice. Typographical and other errors do not justify claim for damages.