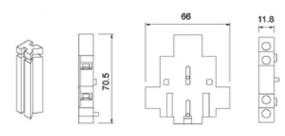

#### **SPECIFICATION**

| Weight                            | 0.035 |
|-----------------------------------|-------|
| Auxiliary N/C                     | 2     |
| Rated insulation voltage (Ui) VAC | 660   |
| Rated thermal current (Ith) A     | 10    |