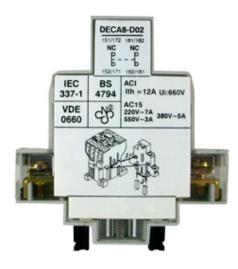

## Range: Motor Control Gear

Order Code: DECA8-D02

### DESCRIPTION

Side mounting auxiliary contact 2X N/C

Subject to technical modification without notice. Typographical and other errors do not justify claim for damages.

#### **SPECIFICATION**

| Weight                            | 0.035 |
|-----------------------------------|-------|
| Auxiliary N/C                     | 2     |
| Rated insulation voltage (Ui) VAC | 660   |
| Rated thermal current (Ith) A     | 10    |