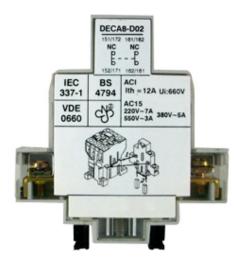

#### DESCRIPTION

Side mounting auxiliary contact 1X N/O + 1x N/C

Subject to technical modification without notice. Typographical and other errors do not justify claim for damages.

#### **SPECIFICATION**

| Weight                            | 0.035 |
|-----------------------------------|-------|
| Auxiliary N/C                     | 1     |
| Auxiliary N/O                     | 1     |
| Rated insulation voltage (Ui) VAC | 660   |
| Rated thermal current (Ith) A     | 10    |