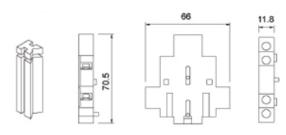

#### **SPECIFICATION**

| Weight                            | 0.035 |
|-----------------------------------|-------|
| Auxiliary N/C                     | 1     |
| Auxiliary N/O                     | 1     |
| Rated insulation voltage (Ui) VAC | 660   |
| Rated thermal current (Ith) A     | 10    |