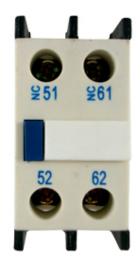

### DESCRIPTION

Top mounting auxiliary contact 4X N/C

Subject to technical modification without notice. Typographical and other errors do not justify claim for damages.

#### **SPECIFICATION**

| Weight                            | 0.059 |
|-----------------------------------|-------|
| Auxiliary N/C                     | 4     |
| Rated insulation voltage (Ui) VAC | 660   |
| Rated thermal current (Ith) A     | 10    |