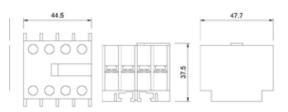

#### **SPECIFICATION**

| Weight                            | 0.059 |
|-----------------------------------|-------|
| Auxiliary N/C                     | 4     |
| Rated insulation voltage (Ui) VAC | 660   |
| Rated thermal current (Ith) A     | 10    |