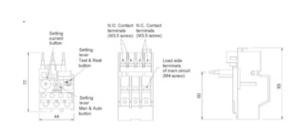

## **MOTOR CONTROL GEAR FEATURES**

- · Screw terminals IP20 finger protected.
- C/W Lockable & Sealable MAN/AUTO Switch.
- Combi Head Ready open terminals ready to tighten screws.
- 1 minute self reset when tripped.
- · Lightweight and simple to use.

## **SPECIFICATION**

| Weight                            | 0.427     |
|-----------------------------------|-----------|
| Length (mm)                       | 112       |
| Width (mm)                        | 77        |
| Height (mm)                       | 57*       |
| Aux Contact Number                | 2         |
| Aux Contact Type                  | N/O + N/C |
| Body Material                     | Bakelite  |
| Contactor Type                    | DEC-100D  |
| Rated insulation voltage (Ui) VAC | 600       |
| Rated thermal current (Ith) A     | 6         |
| Relay Setting Range               | 85-126    |
| Series                            | DETH      |