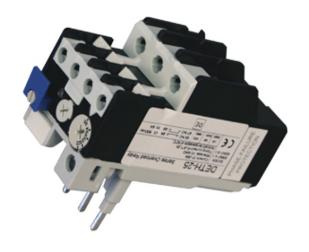

Range: Motor Control Gear

Order Code: DETH-126

## **DESCRIPTION**

Thermal Overload Relay - Setting Range (A) 85-126

## **MOTOR CONTROL GEAR FEATURES**

- · Screw terminals IP20 finger protected.
- C/W Lockable & Sealable MAN/AUTO Switch.
- Combi Head Ready open terminals ready to tighten screws.
- 1 minute self reset when tripped.
- · Lightweight and simple to use.