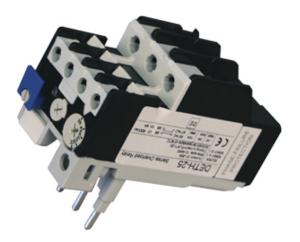

# **Thermal Overload Relays**

#### DESCRIPTION

Thermal Overload Relay - Setting Range (A) 64-96

#### MOTOR CONTROL GEAR FEATURES

- Screw terminals IP20 finger protected.
- C/W Lockable & Sealable MAN/AUTO Switch.
- · Combi Head Ready open terminals ready to tighten screws.
- 1 minute self reset when tripped.
- · Lightweight and simple to use.