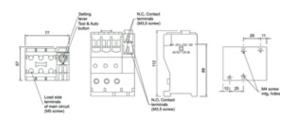

#### MOTOR CONTROL GEAR FEATURES

- Screw terminals IP20 finger protected.
- C/W Lockable & Sealable MAN/AUTO Switch.
- · Combi Head Ready open terminals ready to tighten screws.
- 1 minute self reset when tripped.
- · Lightweight and simple to use.

#### **SPECIFICATION**

| Weight                            | 0.427     |
|-----------------------------------|-----------|
| Length (mm)                       | 112       |
| Width (mm)                        | 77        |
| Height (mm)                       | 57*       |
| Aux Contact Number                | 2         |
| Aux Contact Type                  | N/O + N/C |
| Body Material                     | Bakelite  |
| Contactor Type                    | DEC-80D   |
| Rated insulation voltage (Ui) VAC | 600       |
| Rated thermal current (Ith) A     | 6         |
| Relay Setting Range               | 64-96     |
| Series                            | DETH      |