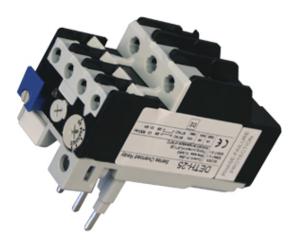

#### DESCRIPTION

Thermal Overload Relay - Setting Range (A) 14-17

#### MOTOR CONTROL GEAR FEATURES

- Screw terminals IP20 finger protected.
- C/W Lockable & Sealable MAN/AUTO Switch.
- · Combi Head Ready open terminals ready to tighten screws.
- 1 minute self reset when tripped.
- · Lightweight and simple to use.