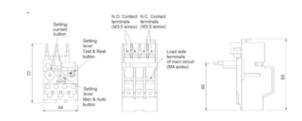

# **Thermal Overload Relays**

## Range: Motor Control Gear

Order Code: DETH-17





#### DESCRIPTION

Thermal Overload Relay - Setting Range (A) 14-17

#### MOTOR CONTROL GEAR FEATURES

- Screw terminals IP20 finger protected.
- C/W Lockable & Sealable MAN/AUTO Switch.
- · Combi Head Ready open terminals ready to tighten screws.
- 1 minute self reset when tripped.
- · Lightweight and simple to use.

Subject to technical modification without notice. Typographical and other errors do not justify claim for damages.



### MAKING THE RIGHT CONNECTIONS

#### **SPECIFICATION**

| Weight                            | 0.14      |
|-----------------------------------|-----------|
| Length (mm)                       | 93        |
| Width (mm)                        | 44        |
| Height (mm)                       | 77        |
| Aux Contact Number                | 2         |
| A