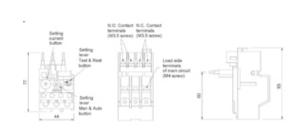

## **MOTOR CONTROL GEAR FEATURES**

- · Screw terminals IP20 finger protected.
- C/W Lockable & Sealable MAN/AUTO Switch.
- Combi Head Ready open terminals ready to tighten screws.
- 1 minute self reset when tripped.
- · Lightweight and simple to use.

## **SPECIFICATION**

| Weight                            | 0.14      |
|-----------------------------------|-----------|
| Length (mm)                       | 93        |
| Width (mm)                        | 44        |
| Height (mm)                       | 77        |
| Aux Contact Number                | 2         |
| Aux Contact Type                  | N/O + N/C |
| Body Material                     | Bakelite  |
| Contactor Type                    | DEC-12D   |
| Rated insulation voltage (Ui) VAC | 600       |
| Rated thermal current (Ith) A     | 6         |
| Relay Setting Range               | 10-15     |
| Series                            | DETH      |