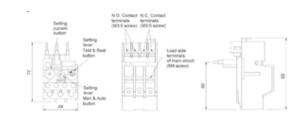

#### MOTOR CONTROL GEAR FEATURES

- Screw terminals IP20 finger protected.
- C/W Lockable & Sealable MAN/AUTO Switch.
- · Combi Head Ready open terminals ready to tighten screws.
- 1 minute self reset when tripped.
- Lightweight and simple to use.

#### **SPECIFICATION**

| Weight                            | 0.14            |
|-----------------------------------|-----------------|
| Length (mm)                       | 93              |
| Width (mm)                        | 44              |
| Height (mm)                       | 77              |
| Aux Contact Number                | 2               |
| Aux Contact Type                  | N/O + N/C       |
| Body Material                     | Bakelite        |
| Contactor Type                    | DEC-11D/DEC-12D |
| Rated insulation voltage (Ui) VAC | 600             |
| Rated thermal current (Ith) A     | 6               |
| Relay Setting Range               | 11-14           |
| Series                            | DETH            |