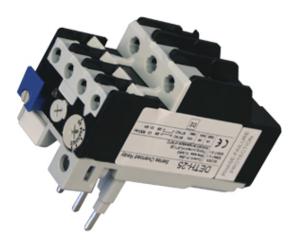

#### DESCRIPTION

Thermal Overload Relay - Setting Range (A) 8-11

#### MOTOR CONTROL GEAR FEATURES

- Screw terminals IP20 finger protected.
- C/W Lockable & Sealable MAN/AUTO Switch.
- · Combi Head Ready open terminals ready to tighten screws.
- 1 minute self reset when tripped.
- · Lightweight and simple to use.