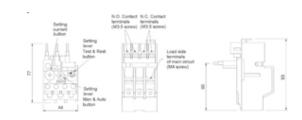

### MAKING THE RIGHT CONNECTIONS

#### **SPECIFICATION**

| Weight                            | 0.14      |
|-----------------------------------|-----------|
| Length (mm)                       | 93        |
| Width (mm)                        | 44        |
| Height (mm)                       | 77        |
| Aux Contact Number                | 2         |
| Aux Contact Type                  | N/O + N/C |
| Body Material                     | Bakelite  |
| Contactor Type                    | DEC-11D   |
| Rated insulation voltage (Ui) VAC | 600       |
| Rated thermal current (Ith) A     | 6         |
| Relay Setting Range               | 8-11      |
| Series                            | DETH      |