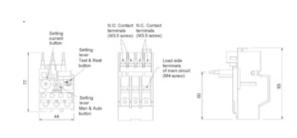

## **MOTOR CONTROL GEAR FEATURES**

- · Screw terminals IP20 finger protected.
- C/W Lockable & Sealable MAN/AUTO Switch.
- Combi Head Ready open terminals ready to tighten screws.
- 1 minute self reset when tripped.
- · Lightweight and simple to use.

## **SPECIFICATION**

| Weight                            | 0.14      |
|-----------------------------------|-----------|
| Length (mm)                       | 93        |
| Width (mm)                        | 44        |
| Height (mm)                       | 77        |
| Aux Contact Number                | 2         |
| Aux Contact Type                  | N/O + N/C |
| Body Material                     | Bakelite  |
| Contactor Type                    | DEC-11D   |
| Rated insulation voltage (Ui) VAC | 600       |
| Rated thermal current (Ith) A     | 6         |
| Relay Setting Range               | 1.45-1.9  |
| Series                            | DETH      |