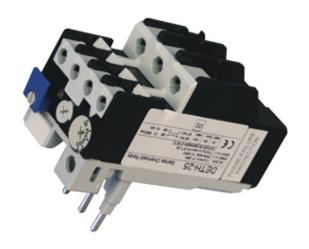

Range: Motor Control Gear

Order Code: DETH-1.45

## **DESCRIPTION**

Thermal Overload Relay - Setting Range (A) 1.05-1.45

## **MOTOR CONTROL GEAR FEATURES**

- · Screw terminals IP20 finger protected.
- C/W Lockable & Sealable MAN/AUTO Switch.
- Combi Head Ready open terminals ready to tighten screws.
- 1 minute self reset when tripped.
- · Lightweight and simple to use.