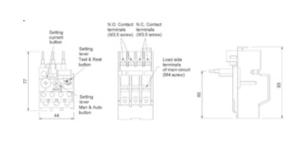

## **MOTOR CONTROL GEAR FEATURES**

- · Screw terminals IP20 finger protected.
- C/W Lockable & Sealable MAN/AUTO Switch.
- Combi Head Ready open terminals ready to tighten screws.
- 1 minute self reset when tripped.
- · Lightweight and simple to use.

## **SPECIFICATION**

| Weight                            | 0.14      |
|-----------------------------------|-----------|
| Length (mm)                       | 93        |
| Width (mm)                        | 44        |
| Height (mm)                       | 77        |
| Aux Contact Number                | 2         |
| Aux Contact Type                  | N/O + N/C |
| Body Material                     | Bakelite  |
| Contactor Type                    | DEC-11D   |
| Rated insulation voltage (Ui) VAC | 600       |
| Rated thermal current (Ith) A     | 6         |
| Relay Setting Range               | 1.05-1.45 |
| Series                            | DETH      |
|                                   |           |