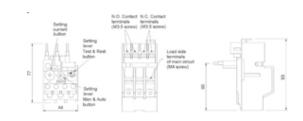

# **Thermal Overload Relays**

## Range: Motor Control Gear

Order Code: DETH-0.75





#### DESCRIPTION

Thermal Overload Relay - Setting Range (A) 0.5-0.75

#### MOTOR CONTROL GEAR FEATURES

- Screw terminals IP20 finger protected.
- C/W Lockable & Sealable MAN/AUTO Switch.
- · Combi Head Ready open terminals ready to tighten screws.
- 1 minute self reset when tripped.
- · Lightweight and simple to use.

Subject to technical modification without notice. Typographical and other errors do not justify claim for damages.



### MAKING THE RIGHT CONNECTIONS

#### **SPECIFICATION**

| Weight                            | 0.14      |
|-----------------------------------|-----------|
| Length (mm)                       | 93        |
| Width (mm)                        | 44        |
| Height (mm)                       | 77        |
| Aux Contact Number                | 2         |