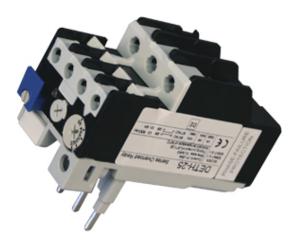

#### DESCRIPTION

Thermal Overload Relay - Setting Range (A) 0.5-0.75

#### MOTOR CONTROL GEAR FEATURES

- Screw terminals IP20 finger protected.
- C/W Lockable & Sealable MAN/AUTO Switch.
- · Combi Head Ready open terminals ready to tighten screws.
- 1 minute self reset when tripped.
- · Lightweight and simple to use.