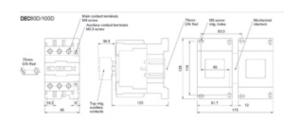

## **SPECIFICATION**

| Weight                          | 1.43      |
|---------------------------------|-----------|
| Length (mm)                     | 129       |
| Width (mm)                      | 81.7      |
| Height (mm)                     | 123       |
| AC1 duty Ø less than/equal 40°C | 130       |
| Three Phase Load at 240V (kW)   | 30        |
| Three Phase Load at 380V (kW)   | 55        |
| Three Phase Load at 400V (kW)   | 55        |
| Three Phase Load at 440V (kW)   | 55        |
| Three Phase Load at 575V (kW)   | 55        |
| Aux Contact Number              | 2         |
| Aux Contact Type                | N/O + N/C |
| Series                          | DEC       |
| Voltage (VAC)                   | 240       |