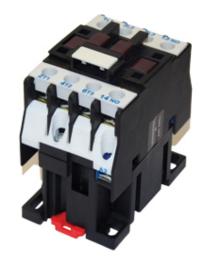

## **Contactors**

Range: Motor Control Gear

Order Code: DEC-100D11/240VAC

## **DESCRIPTION**

3 pole contactor, AC1 130A,240V AC coil

## **MOTOR CONTROL GEAR FEATURES**

- CSA, CE, UL(listed)
- C/W instantaneous auxiliary contact
- Temperature range of -20°C to +85°C
- · Combi Head Ready to Tighten Screws
- · Compact design
- Heavy duty pure silver point contact
- IP20 finger protected screws