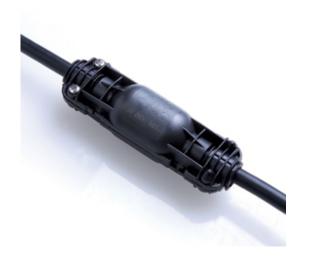

#### **DESCRIPTION**

Paguro gel connector junction box black, 2 cable entry 6.5-12mm cable with 2 pole terminal block