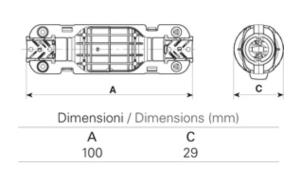

### **SPECIFICATION**

| Colour                      | Black                              |
|-----------------------------|------------------------------------|
| Length (mm)                 | 10                                 |
| Width (mm)                  | 29                                 |
| Depth (mm)                  | 29                                 |
| Cable Entries               | 2                                  |
| Max Current (A)             | 16                                 |
| Max Voltage (V)             | 250                                |
| Number of Poles             | 2                                  |
| Max Conductor Size (Sq mm)  | 1.5                                |
| Minimum Cable Diameter (mm) | 6.5                                |
| Maximum Cable Diameter (mm) | 12                                 |
| IP Rating                   | 68                                 |
| Min Temperature Rating °C   | -30                                |
| Max Temperature Rating °C   | 130                                |
| Fixing System               | Cable                              |
| Gel Material                | Sealing bi-component syliconic gel |
| Terminal Type               | Screw - wp                         |