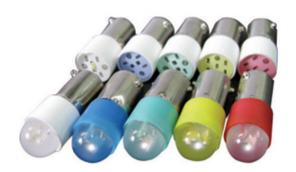

### **DESCRIPTION**

Blue LED Bulb for Illuminated switches, AC/DC 220 to 240V

## **SPECIFICATION**

| Button Head Lamp Colour | Blue                              |
|-------------------------|-----------------------------------|
| Max Voltage (V)         | AC/DC 240V                        |
| Product Type            | LED Bulb for Illuminated switches |