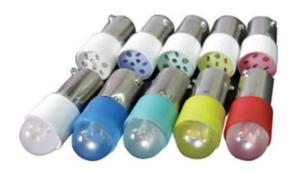

## **DESCRIPTION**

Red LED Bulb for Illuminated switches, AC 380 to 440V

## **SPECIFICATION**

| Button Head Lamp Colour | Red                               |
|-------------------------|-----------------------------------|
| Max Voltage (V)         | AC 440V                           |
| Product Type            | LED Bulb for Illuminated switches |