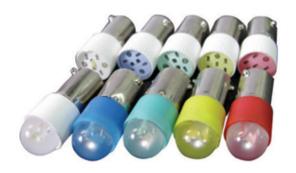

## **DESCRIPTION**

Red LED Bulb for Illuminated switches, AC/DC 220 to 240V

## **SPECIFICATION**

| Button Head Lamp Colour | Red                               |
|-------------------------|-----------------------------------|
| Max Voltage (V)         | AC/DC 240V                        |
| Product Type            | LED Bulb for Illuminated switches |