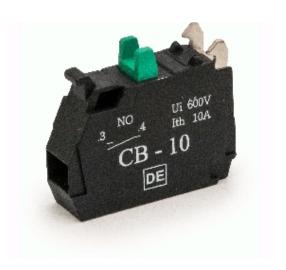

## Range: Switches and Lamps

Order Code: DCB-10

#### **DESCRIPTION**

Normally Open (N/O) contact block (1a)

#### **SPECIFICATION**

| Max Wire Size Single Strand (Sq mm) | 2.5               |
|-------------------------------------|-------------------|
| Min Temperature Rating °C           | -10               |
| Max Temperature Rating °C           | 65                |
| Product Type                        | Contact block N/O |
| Terminal Type                       | Screw clamp       |