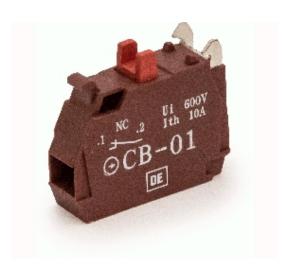

#### **DESCRIPTION**

Normally Closed (N/C) contact block (1b)

## **SPECIFICATION**

| Max Wire Size Single Strand (Sq mm) | 2.5               |
|-------------------------------------|-------------------|
| Min Temperature Rating °C           | -10               |
| Max Temperature Rating °C           | 65                |
| Product Type                        | Contact block N/C |
| Terminal Type                       | Screw clamp       |