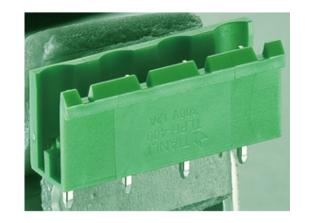

# Pluggable Pin Header (Male) -Single Row PCB Header

Range: PCB Terminal Blocks, Connectors and Fuse Holders

Order Code: TLPH-500V-9P

### DESCRIPTION

9 Pole Vertical PCB terminal block 7.62mm pitch 12A 300V

Subject to technical modification without notice. Typographical and other errors do not justify claim for damages.

#### **SPECIFICATION**

| Туре                                  | PCB mount - Male header                                               |
|---------------------------------------|-----------------------------------------------------------------------|
| Mounting Type                         | Wave - through hole                                                   |
| Orientation                           | Vertical                                                              |
| Join                                  | Solid body non stackable                                              |
| Pitch (mm)                            | 7.62                                                                  |
| Open/Closed/Screw/Flange              | Open End                                                              |
| Number of Poles                       | 9                                                                     |
| Max Current (A)                       | 12                                                                    |
| Max Voltage (V)                       | 300                                                                   |
| Height (mm)                           | 8.6                                                                   |
| Standard Colour                       | Green                                                                 |
| Width (mm)                            | 12                                                                    |
| Length (mm)                           | 66.3                                                                  |
| Solder Pin Length (mm)                | 4                                                                     |
| PCB Hole Diameter (mm)                | 1.6-1.7                                                               |
| Commente                              | Pole sizes / no of ways not shown, please contact us for availability |
| Comments<br>Max Temperature Rating °C | 105                                                                   |
| Max Wire Size AWG                     | -40                                                                   |