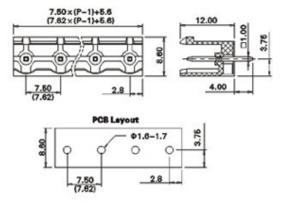

#### **SPECIFICATION**

| Туре                                  | PCB mount - Male header                                               |
|---------------------------------------|-----------------------------------------------------------------------|
| Mounting Type                         | Wave - through hole                                                   |
| Orientation                           | Vertical                                                              |
| Join                                  | Solid body non stackable                                              |
| Pitch (mm)                            | 7.62                                                                  |
| Open/Closed/Screw/Flange              | Open End                                                              |
| Number of Poles                       | 9                                                                     |
| Max Current (A)                       | 12                                                                    |
| Max Voltage (V)                       | 300                                                                   |
| Height (mm)                           | 8.6                                                                   |
| Standard Colour                       | Green                                                                 |
| Width (mm)                            | 12                                                                    |
| Length (mm)                           | 66.3                                                                  |
| Solder Pin Length (mm)                | 4                                                                     |
| PCB Hole Diameter (mm)                | 1.6-1.7                                                               |
| Commente                              | Pole sizes / no of ways not shown, please contact us for availability |
| Comments<br>Max Temperature Rating °C | 105                                                                   |
| Max Wire Size AWG                     | -40                                                                   |