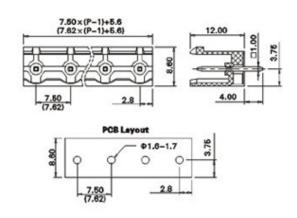

## **SPECIFICATION**

| Туре                               | PCB mount - Male header                                               |
|------------------------------------|-----------------------------------------------------------------------|
| Mounting Type                      | Wave - through hole                                                   |
| Orientation                        | Vertical                                                              |
| Join                               | Solid body non stackable                                              |
| Pitch (mm)                         | 7.62                                                                  |
| Open/Closed/Screw/Flange           | Open End                                                              |
| Number of Poles                    | 8                                                                     |
| Max Current (A)                    | 12                                                                    |
| Max Voltage (V)                    | 300                                                                   |
| Height (mm)                        | 8.6                                                                   |
| Standard Colour                    | Green                                                                 |
| Width (mm)                         | 12                                                                    |
| Length (mm)                        | 58.7                                                                  |
| Solder Pin Length (mm)             | 4                                                                     |
| PCB Hole Diameter (mm)             | 1.6-1.7                                                               |
| Comments                           | Pole sizes / no of ways not shown, please contact us for availability |
| Comments Max Temperature Rating °C | 105                                                                   |
| Max Wire Size AWG                  | -40                                                                   |