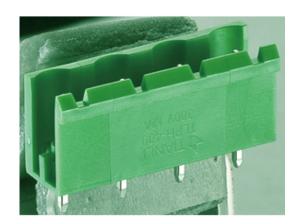

## Pluggable Pin Header (Male) - Single Row PCB Header

Range: PCB Terminal Blocks, Connectors and Fuse Holders

Order Code: TLPH-500V-8P

## **DESCRIPTION**

8 Pole Vertical PCB terminal block 7.62mm pitch 12A 300V

Subject to technical modification without notice.

Typographical and other errors do not justify claim for damages.