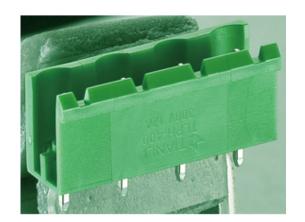

## Pluggable Pin Header (Male) - Single Row PCB Header

Range: PCB Terminal Blocks, Connectors and Fuse Holders

Order Code: TLPH-500V-7P

## **DESCRIPTION**

7 Pole Vertical PCB terminal block 7.62mm pitch 12A 300V

Subject to technical modification without notice.

Typographical and other errors do not justify claim for damages.

## **SPECIFICATION**

| Туре                                  | PCB mount - Male header                                               |
|---------------------------------------|-----------------------------------------------------------------------|
| Mounting Type                         | Wave - through hole                                                   |
| Orientation                           | Vertical                                                              |
| Join                                  | Solid body non stackable                                              |
| Pitch (mm)                            | 7.62                                                                  |
| Open/Closed/Screw/Flange              | Open End                                                              |
| Number of Poles                       | 7                                                                     |
| Max Current (A)                       | 12                                                                    |
| Max Voltage (V)                       | 300                                                                   |
| Height (mm)                           | 8.6                                                                   |
| Standard Colour                       | Green                                                                 |
| Width (mm)                            | 12                                                                    |
| Length (mm)                           | 51.1                                                                  |
| Solder Pin Length (mm)                | 4                                                                     |
| PCB Hole Diameter (mm)                | 1.6-1.7                                                               |
| Comments                              | Pole sizes / no of ways not shown, please contact us for availability |
| Comments<br>Max Temperature Rating °C | 105                                                                   |
| Max Wire Size AWG                     | -40                                                                   |