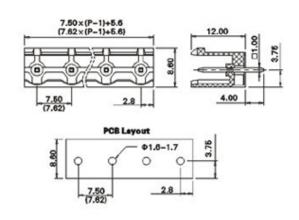

## **SPECIFICATION**

| Туре                                  | PCB mount - Male header                                               |
|---------------------------------------|-----------------------------------------------------------------------|
| Mounting Type                         | Wave - through hole                                                   |
| Orientation                           | Vertical                                                              |
| Join                                  | Solid body non stackable                                              |
| Pitch (mm)                            | 7.62                                                                  |
| Open/Closed/Screw/Flange              | Open End                                                              |
| Number of Poles                       | 7                                                                     |
| Max Current (A)                       | 12                                                                    |
| Max Voltage (V)                       | 300                                                                   |
| Height (mm)                           | 8.6                                                                   |
| Standard Colour                       | Green                                                                 |
| Width (mm)                            | 12                                                                    |
| Length (mm)                           | 51.1                                                                  |
| Solder Pin Length (mm)                | 4                                                                     |
| PCB Hole Diameter (mm)                | 1.6-1.7                                                               |
| Comments                              | Pole sizes / no of ways not shown, please contact us for availability |
| Comments<br>Max Temperature Rating °C | 105                                                                   |
| Max Wire Size AWG                     | -40                                                                   |