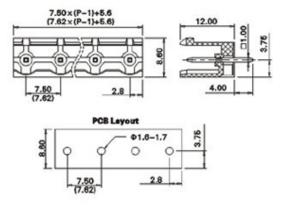

#### **SPECIFICATION**

| Туре                                  | PCB mount - Male header                                               |
|---------------------------------------|-----------------------------------------------------------------------|
| Mounting Type                         | Wave - through hole                                                   |
| Orientation                           | Vertical                                                              |
| Join                                  | Solid body non stackable                                              |
| Pitch (mm)                            | 7.62                                                                  |
| Open/Closed/Screw/Flange              | Open End                                                              |
| Number of Poles                       | 6                                                                     |
| Max Current (A)                       | 12                                                                    |
| Max Voltage (V)                       | 300                                                                   |
| Height (mm)                           | 8.6                                                                   |
| Standard Colour                       | Green                                                                 |
| Width (mm)                            | 12                                                                    |
| Length (mm)                           | 43.5                                                                  |
| Solder Pin Length (mm)                | 4                                                                     |
| PCB Hole Diameter (mm)                | 1.6-1.7                                                               |
| Commente                              | Pole sizes / no of ways not shown, please contact us for availability |
| Comments<br>Max Temperature Rating °C | 105                                                                   |
| Max Wire Size AWG                     | -40                                                                   |