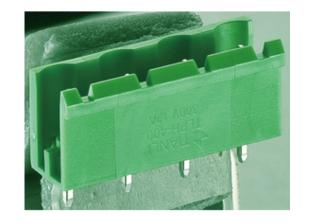

# Pluggable Pin Header (Male) -Single Row PCB Header

Range: PCB Terminal Blocks, Connectors and Fuse Holders

Order Code: TLPH-500V-6P

### DESCRIPTION

6 Pole Vertical PCB terminal block 7.62mm pitch 12A 300V

Subject to technical modification without notice. Typographical and other errors do not justify claim for damages.

#### **SPECIFICATION**

| Туре                                  | PCB mount - Male header                                               |
|---------------------------------------|-----------------------------------------------------------------------|
| Mounting Type                         | Wave - through hole                                                   |
| Orientation                           | Vertical                                                              |
| Join                                  | Solid body non stackable                                              |
| Pitch (mm)                            | 7.62                                                                  |
| Open/Closed/Screw/Flange              | Open End                                                              |
| Number of Poles                       | 6                                                                     |
| Max Current (A)                       | 12                                                                    |
| Max Voltage (V)                       | 300                                                                   |
| Height (mm)                           | 8.6                                                                   |
| Standard Colour                       | Green                                                                 |
| Width (mm)                            | 12                                                                    |
| Length (mm)                           | 43.5                                                                  |
| Solder Pin Length (mm)                | 4                                                                     |
| PCB Hole Diameter (mm)                | 1.6-1.7                                                               |
| Commente                              | Pole sizes / no of ways not shown, please contact us for availability |
| Comments<br>Max Temperature Rating °C | 105                                                                   |
| Max Wire Size AWG                     | -40                                                                   |