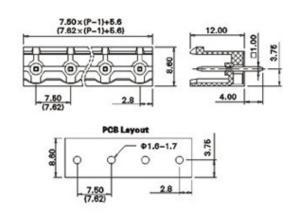

## **SPECIFICATION**

| Туре                               | PCB mount - Male header                                               |
|------------------------------------|-----------------------------------------------------------------------|
| Mounting Type                      | Wave - through hole                                                   |
| Orientation                        | Vertical                                                              |
| Join                               | Solid body non stackable                                              |
| Pitch (mm)                         | 7.62                                                                  |
| Open/Closed/Screw/Flange           | Open End                                                              |
| Number of Poles                    | 5                                                                     |
| Max Current (A)                    | 12                                                                    |
| Max Voltage (V)                    | 300                                                                   |
| Height (mm)                        | 8.6                                                                   |
| Standard Colour                    | Green                                                                 |
| Width (mm)                         | 12                                                                    |
| Length (mm)                        | 35.9                                                                  |
| Solder Pin Length (mm)             | 4                                                                     |
| PCB Hole Diameter (mm)             | 1.6-1.7                                                               |
| Comments                           | Pole sizes / no of ways not shown, please contact us for availability |
| Comments Max Temperature Rating °C | 105                                                                   |
| Max Wire Size AWG                  | -40                                                                   |