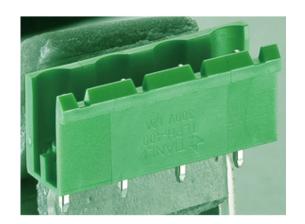

## Pluggable Pin Header (Male) - Single Row PCB Header

Range: PCB Terminal Blocks, Connectors and Fuse Holders

Order Code: TLPH-500V-5P

## **DESCRIPTION**

5 Pole Vertical PCB terminal block 7.62mm pitch 12A 300V

Subject to technical modification without notice.

Typographical and other errors do not justify claim for damages.

## **SPECIFICATION**

| Туре                               | PCB mount - Male header                                               |
|------------------------------------|-----------------------------------------------------------------------|
| Mounting Type                      | Wave - through hole                                                   |
| Orientation                        | Vertical                                                              |
| Join                               | Solid body non stackable                                              |
| Pitch (mm)                         | 7.62                                                                  |
| Open/Closed/Screw/Flange           | Open End                                                              |
| Number of Poles                    | 5                                                                     |
| Max Current (A)                    | 12                                                                    |
| Max Voltage (V)                    | 300                                                                   |
| Height (mm)                        | 8.6                                                                   |
| Standard Colour                    | Green                                                                 |
| Width (mm)                         | 12                                                                    |
| Length (mm)                        | 35.9                                                                  |
| Solder Pin Length (mm)             | 4                                                                     |
| PCB Hole Diameter (mm)             | 1.6-1.7                                                               |
| Comments                           | Pole sizes / no of ways not shown, please contact us for availability |
| Comments Max Temperature Rating °C | 105                                                                   |
| Max Wire Size AWG                  | -40                                                                   |