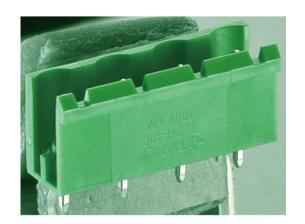

## **DESCRIPTION**

4 Pole Vertical PCB terminal block 7.62mm pitch 12A 300V

Subject to technical modification without notice.

Typographical and other errors do not justify claim for damages.

## **SPECIFICATION**

| Туре                                  | PCB mount - Male header                                               |
|---------------------------------------|-----------------------------------------------------------------------|
| Mounting Type                         | Wave - through hole                                                   |
| Orientation                           | Vertical                                                              |
| Join                                  | Solid body non stackable                                              |
| Pitch (mm)                            | 7.62                                                                  |
| Open/Closed/Screw/Flange              | Open End                                                              |
| Number of Poles                       | 4                                                                     |
| Max Current (A)                       | 12                                                                    |
| Max Voltage (V)                       | 300                                                                   |
| Height (mm)                           | 8.6                                                                   |
| Standard Colour                       | Green                                                                 |
| Width (mm)                            | 12                                                                    |
| Length (mm)                           | 28.3                                                                  |
| Solder Pin Length (mm)                | 4                                                                     |
| PCB Hole Diameter (mm)                | 1.6-1.7                                                               |
| Comments                              | Pole sizes / no of ways not shown, please contact us for availability |
| Comments<br>Max Temperature Rating °C | 105                                                                   |
| Max Wire Size AWG                     | -40                                                                   |