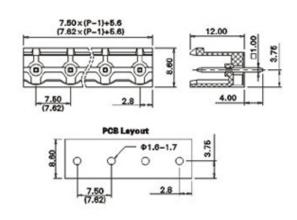

## **SPECIFICATION**

| Туре                                  | PCB mount - Male header                                               |
|---------------------------------------|-----------------------------------------------------------------------|
| Mounting Type                         | Wave - through hole                                                   |
| Orientation                           | Vertical                                                              |
| Join                                  | Solid body non stackable                                              |
| Pitch (mm)                            | 7.62                                                                  |
| Open/Closed/Screw/Flange              | Open End                                                              |
| Number of Poles                       | 4                                                                     |
| Max Current (A)                       | 12                                                                    |
| Max Voltage (V)                       | 300                                                                   |
| Height (mm)                           | 8.6                                                                   |
| Standard Colour                       | Green                                                                 |
| Width (mm)                            | 12                                                                    |
| Length (mm)                           | 28.3                                                                  |
| Solder Pin Length (mm)                | 4                                                                     |
| PCB Hole Diameter (mm)                | 1.6-1.7                                                               |
| Comments                              | Pole sizes / no of ways not shown, please contact us for availability |
| Comments<br>Max Temperature Rating °C | 105                                                                   |
| Max Wire Size AWG                     | -40                                                                   |