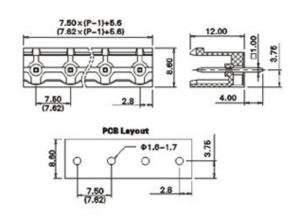

## **SPECIFICATION**

| Туре                               | PCB mount - Male header                                               |
|------------------------------------|-----------------------------------------------------------------------|
| Mounting Type                      | Wave - through hole                                                   |
| Orientation                        | Vertical                                                              |
| Join                               | Solid body non stackable                                              |
| Pitch (mm)                         | 7.62                                                                  |
| Open/Closed/Screw/Flange           | Open End                                                              |
| Number of Poles                    | 3                                                                     |
| Max Current (A)                    | 12                                                                    |
| Max Voltage (V)                    | 300                                                                   |
| Height (mm)                        | 8.6                                                                   |
| Standard Colour                    | Green                                                                 |
| Width (mm)                         | 12                                                                    |
| Length (mm)                        | 20.7                                                                  |
| Solder Pin Length (mm)             | 4                                                                     |
| PCB Hole Diameter (mm)             | 1.6-1.7                                                               |
| Comments                           | Pole sizes / no of ways not shown, please contact us for availability |
| Comments Max Temperature Rating °C | 105                                                                   |
| Max Wire Size AWG                  | -40                                                                   |