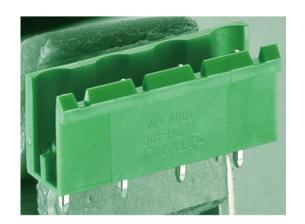

## Pluggable Pin Header (Male) - Single Row PCB Header

Range: PCB Terminal Blocks, Connectors and Fuse Holders

Order Code: TLPH-500V-3P

## **DESCRIPTION**

3 Pole Vertical PCB terminal block 7.62mm pitch 12A 300V

Subject to technical modification without notice.

Typographical and other errors do not justify claim for damages.

## **SPECIFICATION**

| Туре                               | PCB mount - Male header                                               |
|------------------------------------|-----------------------------------------------------------------------|
| Mounting Type                      | Wave - through hole                                                   |
| Orientation                        | Vertical                                                              |
| Join                               | Solid body non stackable                                              |
| Pitch (mm)                         | 7.62                                                                  |
| Open/Closed/Screw/Flange           | Open End                                                              |
| Number of Poles                    | 3                                                                     |
| Max Current (A)                    | 12                                                                    |
| Max Voltage (V)                    | 300                                                                   |
| Height (mm)                        | 8.6                                                                   |
| Standard Colour                    | Green                                                                 |
| Width (mm)                         | 12                                                                    |
| Length (mm)                        | 20.7                                                                  |
| Solder Pin Length (mm)             | 4                                                                     |
| PCB Hole Diameter (mm)             | 1.6-1.7                                                               |
| Comments                           | Pole sizes / no of ways not shown, please contact us for availability |
| Comments Max Temperature Rating °C | 105                                                                   |
| Max Wire Size AWG                  | -40                                                                   |