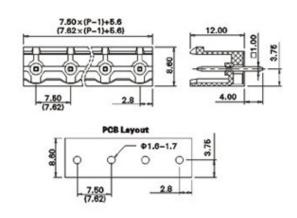

## **SPECIFICATION**

| Туре                                  | PCB mount - Male header                                               |
|---------------------------------------|-----------------------------------------------------------------------|
| Mounting Type                         | Wave - through hole                                                   |
| Orientation                           | Vertical                                                              |
| Join                                  | Solid body non stackable                                              |
| Pitch (mm)                            | 7.62                                                                  |
| Open/Closed/Screw/Flange              | Open End                                                              |
| Number of Poles                       | 2                                                                     |
| Max Current (A)                       | 12                                                                    |
| Max Voltage (V)                       | 300                                                                   |
| Height (mm)                           | 8.6                                                                   |
| Standard Colour                       | Green                                                                 |
| Width (mm)                            | 12                                                                    |
| Length (mm)                           | 13.1                                                                  |
| Solder Pin Length (mm)                | 4                                                                     |
| PCB Hole Diameter (mm)                | 1.6-1.7                                                               |
| Comments                              | Pole sizes / no of ways not shown, please contact us for availability |
| Comments<br>Max Temperature Rating °C | 105                                                                   |
| Max Wire Size AWG                     | -40                                                                   |