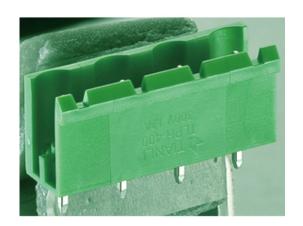

## Pluggable Pin Header (Male) - Single Row PCB Header

Range: PCB Terminal Blocks, Connectors and Fuse Holders

Order Code: CPT-PCB-7.62I-02GN (TLPH-500V-2P)

## **DESCRIPTION**

2 Pole Vertical PCB terminal block 7.62mm pitch 12A 300V

Subject to technical modification without notice.

Typographical and other errors do not justify claim for damages.

## **SPECIFICATION**

| Туре                                  | PCB mount - Male header                                               |
|---------------------------------------|-----------------------------------------------------------------------|
| Mounting Type                         | Wave - through hole                                                   |
| Orientation                           | Vertical                                                              |
| Join                                  | Solid body non stackable                                              |
| Pitch (mm)                            | 7.62                                                                  |
| Open/Closed/Screw/Flange              | Open End                                                              |
| Number of Poles                       | 2                                                                     |
| Max Current (A)                       | 12                                                                    |
| Max Voltage (V)                       | 300                                                                   |
| Height (mm)                           | 8.6                                                                   |
| Standard Colour                       | Green                                                                 |
| Width (mm)                            | 12                                                                    |
| Length (mm)                           | 13.1                                                                  |
| Solder Pin Length (mm)                | 4                                                                     |
| PCB Hole Diameter (mm)                | 1.6-1.7                                                               |
| Comments                              | Pole sizes / no of ways not shown, please contact us for availability |
| Comments<br>Max Temperature Rating °C | 105                                                                   |
| Max Wire Size AWG                     | -40                                                                   |