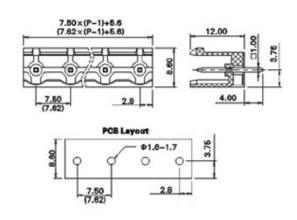

## **SPECIFICATION**

| Туре                               | PCB mount - Male header                                               |
|------------------------------------|-----------------------------------------------------------------------|
| Mounting Type                      | Wave - through hole                                                   |
| Orientation                        | Vertical                                                              |
| Join                               | Solid body non stackable                                              |
| Pitch (mm)                         | 7.5                                                                   |
| Open/Closed/Screw/Flange           | Open End                                                              |
| Number of Poles                    | 9                                                                     |
| Max Current (A)                    | 12                                                                    |
| Max Voltage (V)                    | 300                                                                   |
| Height (mm)                        | 8.6                                                                   |
| Standard Colour                    | Green                                                                 |
| Width (mm)                         | 12                                                                    |
| Length (mm)                        | 65.5                                                                  |
| Solder Pin Length (mm)             | 4                                                                     |
| PCB Hole Diameter (mm)             | 1.6-1.7                                                               |
| Comments                           | Pole sizes / no of ways not shown, please contact us for availability |
| Comments Max Temperature Rating °C | 105                                                                   |
| Max Wire Size AWG                  | -40                                                                   |