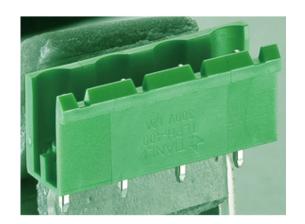

## **DESCRIPTION**

9 Pole Vertical PCB terminal block 7.5mm pitch 12A 300V

Subject to technical modification without notice.

Typographical and other errors do not justify claim for damages.

## **SPECIFICATION**

| Туре                               | PCB mount - Male header                                               |
|------------------------------------|-----------------------------------------------------------------------|
| Mounting Type                      | Wave - through hole                                                   |
| Orientation                        | Vertical                                                              |
| Join                               | Solid body non stackable                                              |
| Pitch (mm)                         | 7.5                                                                   |
| Open/Closed/Screw/Flange           | Open End                                                              |
| Number of Poles                    | 9                                                                     |
| Max Current (A)                    | 12                                                                    |
| Max Voltage (V)                    | 300                                                                   |
| Height (mm)                        | 8.6                                                                   |
| Standard Colour                    | Green                                                                 |
| Width (mm)                         | 12                                                                    |
| Length (mm)                        | 65.5                                                                  |
| Solder Pin Length (mm)             | 4                                                                     |
| PCB Hole Diameter (mm)             | 1.6-1.7                                                               |
| Comments                           | Pole sizes / no of ways not shown, please contact us for availability |
| Comments Max Temperature Rating °C | 105                                                                   |
| Max Wire Size AWG                  | -40                                                                   |